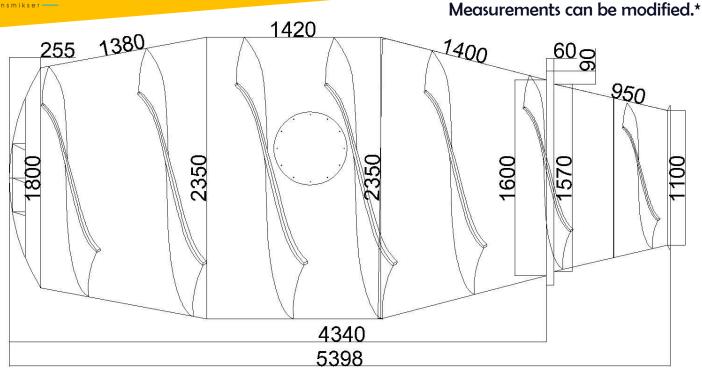

## 9m<sup>3</sup> Concrete Mixer Drum Detailed Spesifications

Model Name: NGS 9m<sup>3</sup>

Nominal Capacity: 9m<sup>3</sup>

Geometric Volume: 15.648 m<sup>3</sup>

Weight: 2000 Kg

Maximum Length: 4630 mm

Maximum Height: 2200 mm

Maximum Width: 2200 mm

Tank Lid: 1 piece

**Ring:** Forged steel with a 1760 mm diameter and 55 mm width, connected with 160HB durability flanged joint

**Dome:** Manufactured from 5 mm S355JR steel with 12 internal reinforcement plates

Drum Shell: Made from 4 mm S355JR steel, high wear resistance

Helix Plate: Made from 4 mm S355JR steel, high wear resistance

Helix Wear Plate: 5x25 mm from S355JR steel